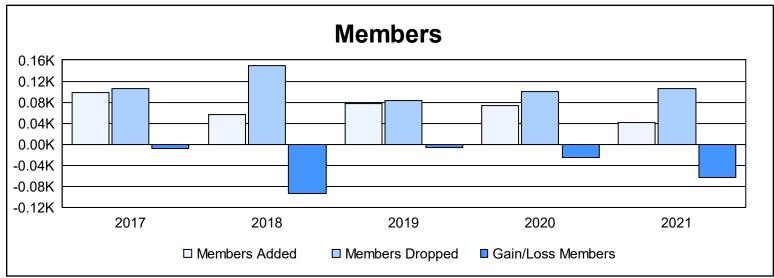

District 8 L

As of June 2021 Cumulative

| Year      | New<br>Clubs | Dropped<br>Clubs | Gain/<br>Loss<br>Clubs | New<br>Members | Charter<br>Members | Reinstate<br>Members | Transfer<br>Members | Total<br>Member<br>Added | Total<br>Members<br>Dropped | Gain/<br>Loss<br>Members |
|-----------|--------------|------------------|------------------------|----------------|--------------------|----------------------|---------------------|--------------------------|-----------------------------|--------------------------|
| 2016-2017 | 0            | 1                | -1                     | 89             | 0                  | 3                    | 6                   | 98                       | 106                         | -8                       |
| 2017-2018 | 0            | 2                | -2                     | 49             | 0                  | 3                    | 4                   | 56                       | 149                         | -93                      |
| 2018-2019 | 0            | 0                | 0                      | 75             | 0                  | 1                    | 1                   | 77                       | 83                          | -6                       |
| 2019-2020 | 1            | 0                | 1                      | 46             | 24                 | 2                    | 2                   | 74                       | 100                         | -26                      |
| 2020-2021 | 0            | 0                | 0                      | 38             | 0                  | 3                    | 0                   | 41                       | 105                         | -64                      |
| Average   | 0            | 1                | 0                      | 59             | 5                  | 2                    | 3                   | 69                       | 109                         | -39                      |